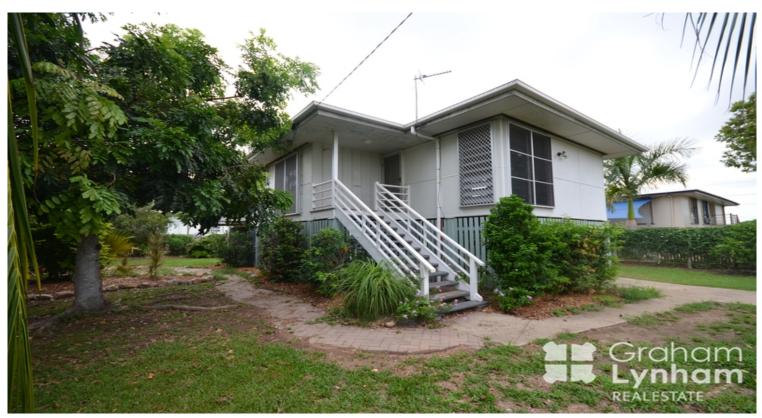

## Too Much House - Too Little Price

2

1

\* Highset 3 bedroom

3

- \* 2 built-in robes
- \* main air conditioned
- \* large living area
- \* modern kitchen
- \* balcony off main bedroom
- \* polished timber floors
- \* screens & ceiling fans
- \* tropical garden with paved sitting area
- \* 2 lockable car spaces
- \* closed in underneath
- \* high timber fences with double gates
- \* walk to schools, shops & transport