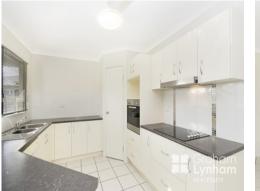

## FEATURES INCLUDE:

- 4 Good size bedrooms
- Spacious open plan living dining area
- Tiled living areas, carpeted bedrooms
- Modern, stylish kitchen
- Family sized main bathroom
- Ensuite has private ensuite and WIR
- All bedrooms have BIR
- Irrigated yard
- Patio for entertaining
- 647sqm block