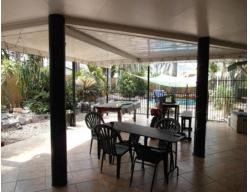

## All about the entertainment!

Put simply, this property is all about location and value for money.

- Fully air-conditioned
- Built-in robes to all bedrooms, plus en suite to the main
- Large entertainment area plus servery window which can be used as a bar
- Beautiful in-ground pool
- Plenty of off street parking, and secure parking for 2 cars
- Garden shed for extra storage space
- Stylish and modern kitchen with island bench
- Carpeted lounge and bedrooms
- Tiled living and dining
- Separate toilet to the bathroom
- 1,416 sqm allotment with bore water