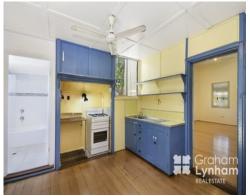

## THE PROPERTY

- Two great size bedrooms
- Beautiful polished timber floors throughout
- Large open plan living area
- Sunroom at the front of the home to use as you please [put your study desk, kids toy room, day bed etc]  $\,$
- Kitchen and dining area
- Stunning modern bathroom
- Laundry
- Air conditioned
- Large corner allotment
- Foxtel & NBN ready