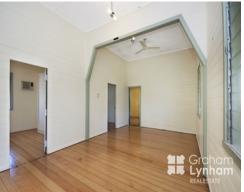

## THE PROPERTY

- Two great size bedrooms
- Beautiful polished timber floors throughout
- Large open plan living area
- Sunroom at the front of the home to use as you please [put your study desk, kids toy room, day bed etc]  $\,$
- Kitchen and dining area
- Stunning modern bathroom
- Laundry
- Air conditioned
- Large corner allotment
- Foxtel & NBN ready