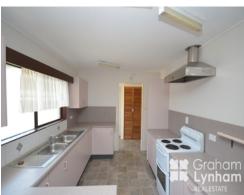

## THE PROPERTY:

3

- Well designed 3 Bedroom Home
- All bedrooms good size with BIR
- Spacious open plan living/dining area
- Large, well maintained kitchen
- Family sized bathroom with corner bath
- Single lock up carport
- 4 Bay shed with 2 roller doors
- One end of Shed has large windows to enjoy river views
- Access to backyard
- Ample storage throughout
- Short drive to Woolworths and specialty sh