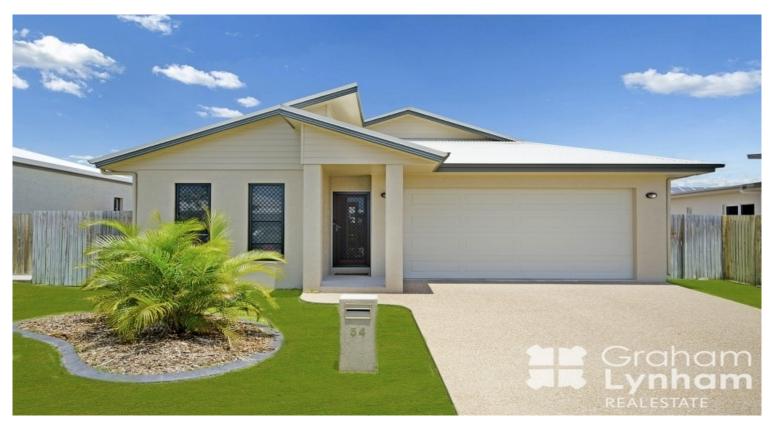

Area: 462 m2

## BBQs by the park!

Only meters away from your front door is a playground for the kids and a BBQ area for the family!

Your new home has 4 bedrooms complete with air conditioning and fans throughout. The main bedroom has a walk in robe and ensuite to avoid that pesky early morning rush to get ready for work!

You have a large kitchen combined with dining area and a separate family room with more than enough room for family and friends!

- \* 4 bedrooms
- \* 2 bathrooms
- \* fully air conditioned
- \* built ins
- \* fully fenced yard
- \* family/theatre room
- \* remote opening double garage