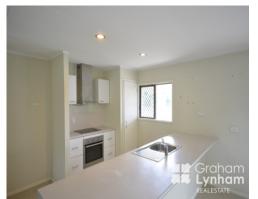

## THE PROPERTY

- 4048sqm allotment
- 4 bedrooms + study/nursery
- Large modern kitchen
- Beautiful modern bathroom
- Huge open plan living/dining area
- Large second living area/rumpus room
- Tiled living areas
- Master bedroom with WIR
- All bedrooms have BIR
- Carpeted bedrooms
- Owner is happy if tenant would like to put