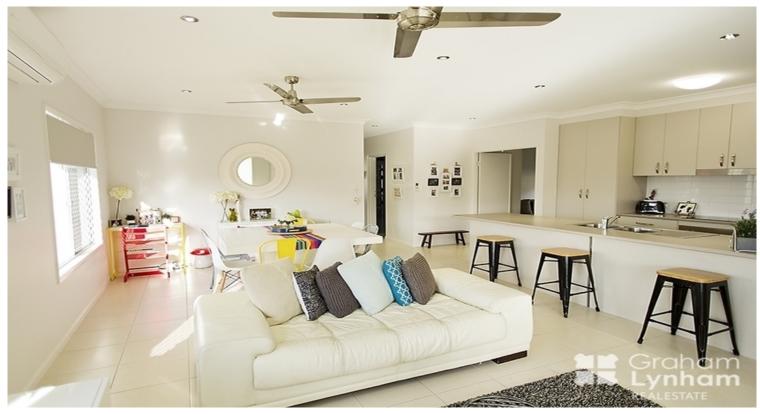

## PRICE GUIDE: \$400,000.00

Area:

647 m2

**Near New Spacious Home!** 

This beautifully presented family home offers a warm ambiance rarely found in modern homes. Situated in a quiet pocket, the home has been built to a faultless quality and has been impeccably maintained.

THE PROPERTY

- 4 Large bedrooms with BIR
- Master bedroom with WIR & private ensuite
- Study
- Large open plan living/dining area
- Stunning kitchen with island bench
- Ample storage & stainless steel appliances
- Theatre room
- Beautiful neutral tone throughout
- Well designed floorplan
- Family sized main bathroom with separate bath and shower
- Spacious tiled patio
- Fully air conditioned