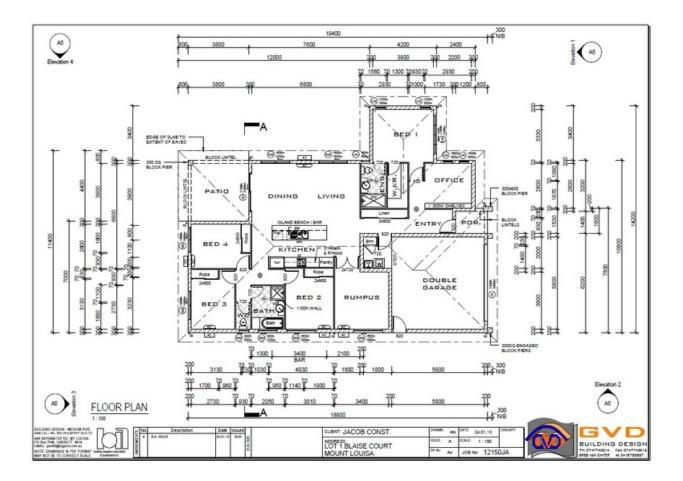

## PRICE GUIDE: \$400,000.00

Area:

647 m2

**Near New Spacious Home!** 

This beautifully presented family home offers a warm ambiance rarely found in modern homes. Situated in a quiet pocket, the home has been built to a faultless quality and has been impeccably maintained.

THE PROPERTY

- 4 Large bedrooms with BIR
- Master bedroom with WIR & private ensuite
- Study
- Large open plan living/dining area
- Stunning kitchen with island bench
- Ample storage & stainless steel appliances
- Theatre room
- Beautiful neutral tone throughout
- Well designed floorplan
- Family sized main bathroom with separate bath and shower
- Spacious tiled patio
- Fully air conditioned