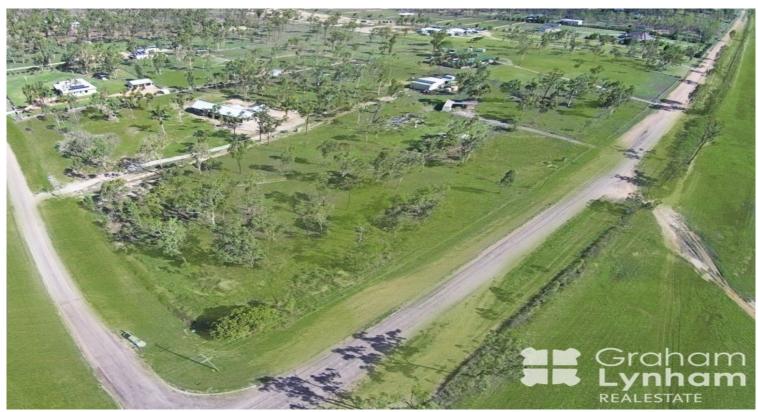

## 5 Acre Allotment - corner Granitevale Road and Kens Court

Rare find !

This 5 acre allotment is the only one of it's size available in the prestigious Ken's Court.

It comes with a liveable donga, bore, bore water, 3 phase power.

Also hard stand (road quality base to drive on) 1 ft of Road base allowing trucks to drive.

Surrounded by a mix of high quality new homes and traditional Queenslander's the corner allotment allows you dual street access, bore water (no restrictions) and room to move.