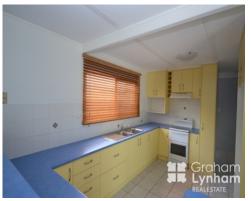

## THE PROPERTY

- Two good size bedrooms with BIR
- Spacious open plan living/dining with air conditioning
- Large kitchen with ample storage
- Bathroom with new vanity
- Internal laundry
- Fully air conditioned
- Large backyard
- Fully fenced with large fence
- Double carport
- Garden shed
- Entertaining area