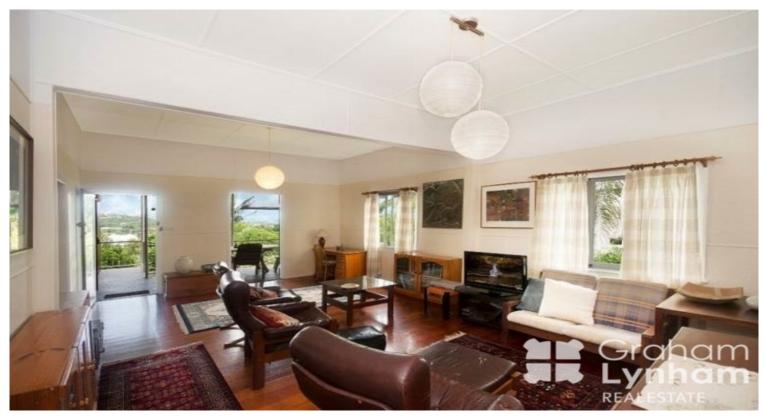

## THE PROPERTY

- 4 Spacious bedrooms
- 1 Bedroom has private access great for teenagers
- Large family sized bathroom
- Huge open plan living area
- Stunning timber floors
- Windows open up all around the living area to capture breezes throughout
- Neat and tidy kitchen
- Dining area
- Front veranda looking over the gardens out to the water
- One off street car park
- Gorgeous garden setting at the back perfec