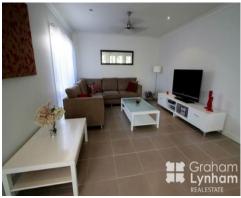

## THE PROPERTY

- 4 Bedrooms, all with BIR
- 2 Bedrooms have balcony access
- Main bedroom has huge ensuite and WIR
- Two large living areas downstairs
- Study with built in desks downstairs
- Large modern kitchen with dishwasher
- Tiled living areas, carpeted bedrooms
- Fully air conditioned with split systems
- Inground pool
- Third toilet and laundry downstairs