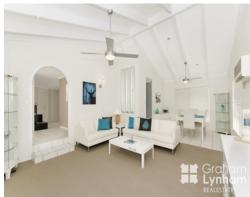

## THE PROPERTY

- Cathedral ceilings in formal living and dining
- Beautiful modern kitchen with butlers pantry
- Four bedroom, 2 bathroom
- En suite with spa
- Study nook
- New carpets to bedrooms and formal living area
- Air conditioned living areas
- Air conditioned to main bedroom and 2nd bedroom
- Internal laundry
- In ground pool
- Triple bay shed with 2 roller doors
- 4000 sqm block