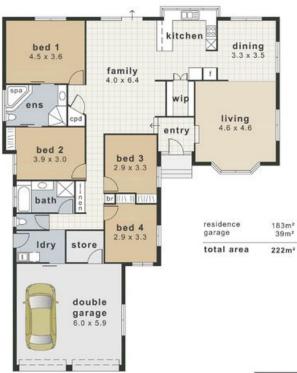

## THE PROPERTY

- Cathedral ceilings in formal living and dining
- Beautiful modern kitchen with butlers pantry
- Four bedroom, 2 bathroom
- En suite with spa
- Study nook
- New carpets to bedrooms and formal living area
- Air conditioned living areas
- Air conditioned to main bedroom and 2nd bedroom
- Internal laundry
- In ground pool
- Triple bay shed with 2 roller doors
- 4000 sqm block