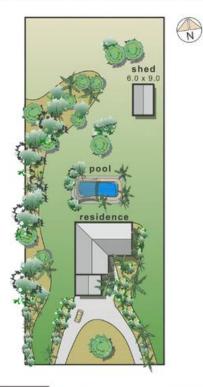

## THE PROPERTY

- Cathedral ceilings in formal living and dining
- Beautiful modern kitchen with butlers pantry
- Four bedroom, 2 bathroom
- En suite with spa
- Study nook
- New carpets to bedrooms and formal living area
- Air conditioned living areas
- Air conditioned to main bedroom and 2nd bedroom
- Internal laundry
- In ground pool
- Triple bay shed with 2 roller doors
- 4000 sqm block

## Alice River

112 Ring Road | Alice River This illustration is indictive only and whilest care has been taken to produce an accurate representation, interested parties should undertake their own investigation