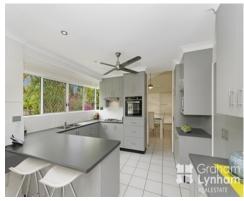

## THE PROPERTY

- Cathedral ceilings in formal living and dining
- Beautiful modern kitchen with butlers pantry
- Four bedroom, 2 bathroom
- En suite with spa
- Study nook
- New carpets to bedrooms and formal living area
- Air conditioned living areas
- Air conditioned to main bedroom and 2nd bedroom
- Internal laundry
- In ground pool
- Triple bay shed with 2 roller doors
- 4000 sqm block