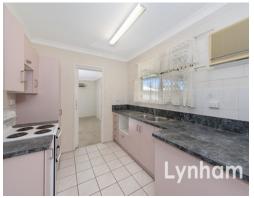

## THE PROPERTY

- Three air conditioned bedrooms
- Built in wardrobes to bedrooms
- Separate Living & dining room
- Functional Kitchen with ample storage
- Air conditioning to living dining and kitchen
- Internal Laundry
- Two car accommodation with access to the home
- Large outdoor entertaining area