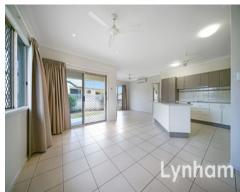

## THE PROPERTY

- 4 Great size bedrooms all with BIR
- Two living areas
- Large dining area
- Huge modern kitchen
- Family sized main bathroom
- Fully air conditioned
- Entertaining area
- Side access to backyard
- Private master bedroom with Ensuite
- Fully fenced
- Security screens throughout
- Modern window coverings