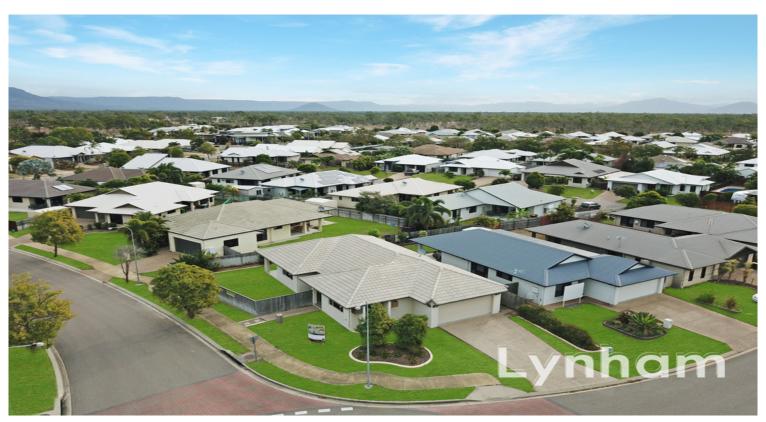

PRICE GUIDE: \$345 PER WEEK

Area: 505 m2

## 17 Friarbird Avenue

## **Bohle Plains**

residence 144m²
patio 10m²
garage/laundry 41m²
porch 2m²

total area 197m<sup>2</sup>

This illustration is indicitive only and whilst care has been taken to produce an accurate representation, interested parties should undertake their own investigations