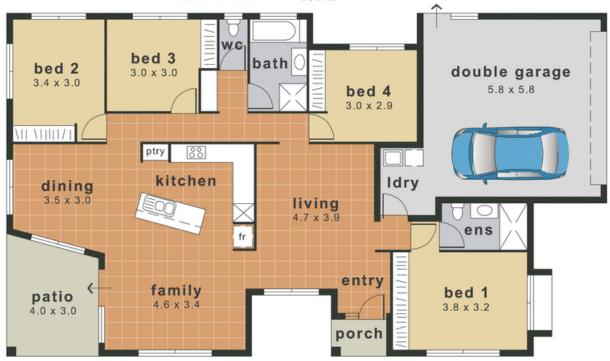

## **Unbeatable Home! Two Living Areas**

This fantastic family home is surprisingly spacious - it is truly a must inspect! With two living areas, a privately located master bedroom, side access to yard it is finished to a great quality throughout.

## THE PROPERTY

- 4 Great size bedrooms all with BIR
- Two living areas
- Large dining area
- Huge modern kitchen
- Family sized main bathroom
- Fully air conditioned
- Entertaining area
- Side access to backyard
- Private master bedroom with Ensuite
- Fully fenced
- Security screens throughout
- Modern window coverings

## **Bohle Plains**

residence 144m²
patio 10m²
garage/laundry 41m²
porch 2m²

total area 197m<sup>2</sup>

This illustration is indicitive only and whilst care has been taken to produce an accurate representation, interested parties should undertake their own investigations