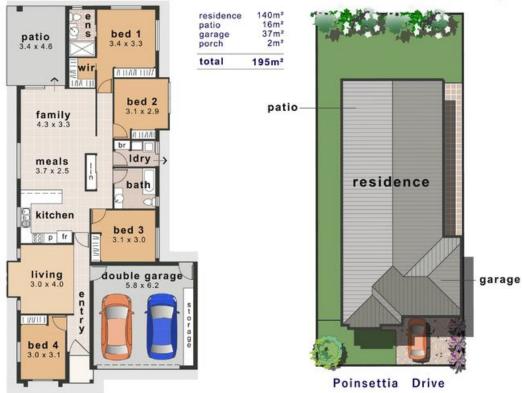

## THE PROPERTY

- 4 bedrooms with wardrobes
- Master bedroom has walk-in wardrobe & private ensuite
- Open plan living/dining area
- Modern kitchen with stone benchtops and sleek appliances
- Formal lounge room
- Family size main bathroom with combination shower/bath
- Large patio for entertaining
- Fully air conditioned
- Thriving suburb just a short drive to huge

## 30 Poinsettia Drive | Bohle Plains

FLOORPLAN solutions
real estate plans | 0409546939 Whilst care has been taken to produce an accurate representation, this illustration is indicitive only and interested parties should undertake their own investigations