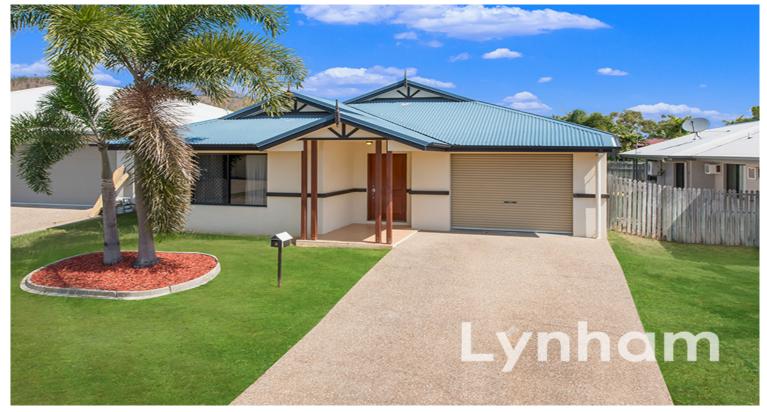

## Close to everything and freshly painted!

This three bedroom home is perfectly located, allowing its tenants to be within walking distance to the River, The Riverside Tavern and Woolworths. You are also a short bike ride to the University and Hospital.

Spacious living area and a modern kitchen, freshly painted and re-carpeted throughout!. The master bedroom has the benefit of an ensuite and robe.

There is a single lock up garage and entertaining area.