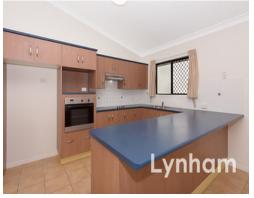

Spacious living area and a modern kitchen, freshly painted and re-carpeted throughout!. The master bedroom has the benefit of an ensuite and robe.

There is a single lock up garage and entertaining area.