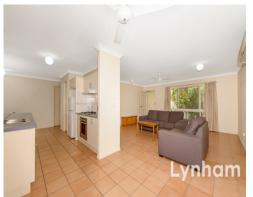

#### THE PROPERTY

- 4 bedrooms with wardrobes
- Main bedroom features walk-in wardrobe and private ensuite
- Combined living & dining room
- Large galleys style kitchen with gas cooktop
- Separate family room
- Main bathroom with shower/bathtub combination and separate toilet
- Internal Laudry
- Fully air-conditioned
- Rear patio
- 433sqm Allotment
- Double lock up garage
- Currently rent at \$370 per week until Jan