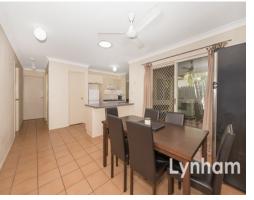

#### THE PROPERTY

- 4 bedrooms with wardrobes
- Main bedroom features walk-in wardrobe and private ensuite
- Combined living & dining room
- Large galleys style kitchen with gas cooktop
- Separate family room
- Main bathroom with shower/bathtub combination and separate toilet
- Internal Laudry
- Fully air-conditioned
- Rear patio
- 433sqm Allotment
- Double lock up garage
- Currently rent at \$370 per week until Jan