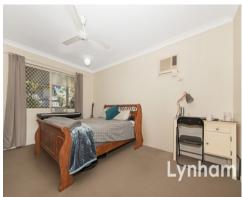

#### THE PROPERTY

- 4 bedrooms with wardrobes
- Main bedroom features walk-in wardrobe and private ensuite
- Combined living & dining room
- Large galleys style kitchen with gas cooktop
- Separate family room
- Main bathroom with shower/bathtub combination and separate toilet
- Internal Laudry
- Fully air-conditioned
- Rear patio
- 433sqm Allotment
- Double lock up garage
- Currently rent at \$370 per week until Jan