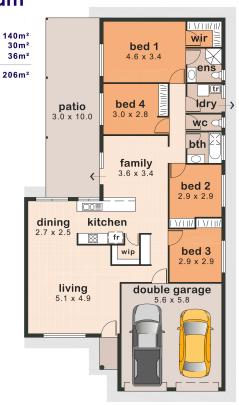

PRICE GUIDE: \$298,250.00

Area: 433 m2

#### THE PROPERTY

- 4 bedrooms with wardrobes
- Main bedroom features walk-in wardrobe and private ensuite
- Combined living & dining room
- Large galleys style kitchen with gas cooktop
- Separate family room
- Main bathroom with shower/bathtub combination and separate toilet
- Internal Laudry
- Fully air-conditioned
- Rear patio
- 433sqm Allotment
- Double lock up garage
- Currently rent at \$370 per week until Jan

## Graham Lynham REALESTATE

residence patio garage

total