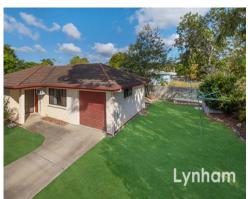

## THE PROPERTY

- 3 good size bedrooms
- Separate lounge & dining
- Large kitchen
- Dishwasher
- Fully fenced 602sqm corner block
- Single lock-up garage
- Garden shed
- Covered entertainment area