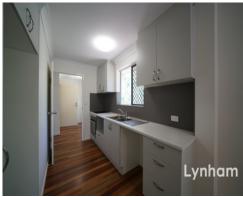

THE PROPERTY

- Open plan living with 2 sun rooms either end of the property
- 3 large bedrooms
- Main bedroom features ensuite and walk-in wardrobe
- Air conditioning to Main Bedroom
- Galley Style Kitchen
- Combined living and dining room
- Modern main bathroom
- Polished timber floors
- Security screens throughout
- Spacious 647sqm allotment with low maintenance yard