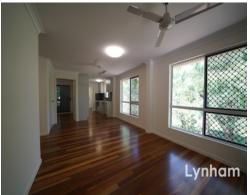

THE PROPERTY

- Open plan living with 2 sun rooms either end of the property
- 3 large bedrooms
- Main bedroom features ensuite and walk-in wardrobe
- Air conditioning to Main Bedroom
- Galley Style Kitchen
- Combined living and dining room
- Modern main bathroom
- Polished timber floors
- Security screens throughout
- Spacious 647sqm allotment with low maintenance yard