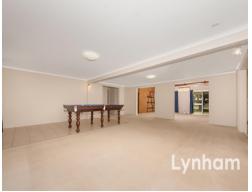

## The Home

- Two living areas
- Second living with Cathedral ceilings
- Four bedrooms with built in robes to three
- Walk in robe to main bedroom along with shower
- Fully air conditioned with Split systems
- Renovated main bathroom
- Large THREE bay shed
- Two car lock up garage
- In ground pool in private courtyard