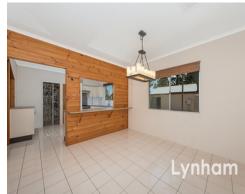

## The Home

- Two living areas
- Second living with Cathedral ceilings
- Four bedrooms with built in robes to three
- Walk in robe to main bedroom along with shower
- Fully air conditioned with Split systems
- Renovated main bathroom
- Large THREE bay shed
- Two car lock up garage
- In ground pool in private courtyard