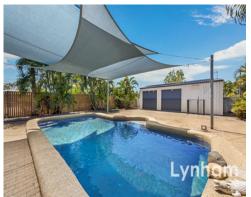

## The Home

- Two living areas
- Second living with Cathedral ceilings
- Four bedrooms with built in robes to three
- Walk in robe to main bedroom along with shower
- Fully air conditioned with Split systems
- Renovated main bathroom
- Large THREE bay shed
- Two car lock up garage
- In ground pool in private courtyard