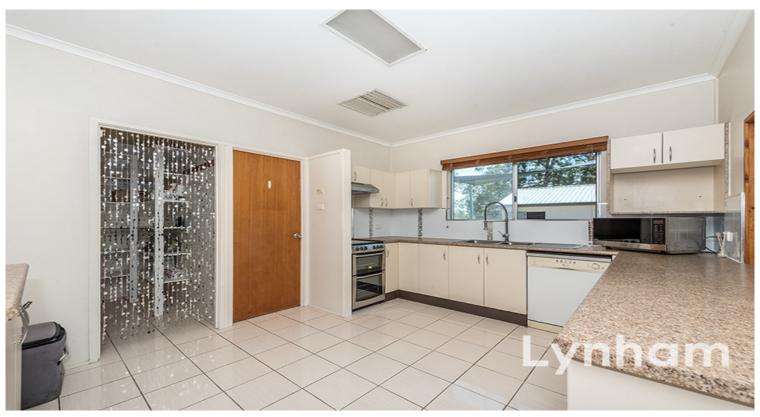

## The Home

- Two living areas
- Second living with Cathedral ceilings
- Four bedrooms with built in robes to three
- Walk in robe to main bedroom along with shower
- Fully air conditioned with Split systems
- Renovated main bathroom
- Large THREE bay shed
- Two car lock up garage
- In ground pool in private courtyard