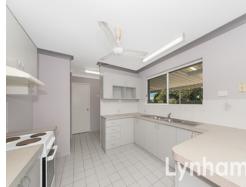

THE PROPERTY

3

- Well designed family layout

- 3 well-proportioned bedrooms all with air-conditioning
- Spacious master bedroom with built-in wardrobes
- Large galley style kitchen with an abundance of storage
- Internal laundry
- Rear rumpus room accessible from the patio
- The outdoor entertaining area is large with living and dining zones
- Undercover parking for 2 vehicles with plenty of off street parking
- Fully air-conditioned with an abundance of storage throughout
- Security screens throughout