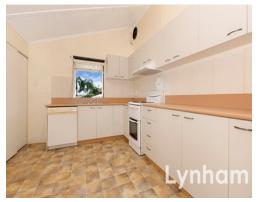

## THE PROPERTY

- 4 bedrooms
- Fully fenced
- Fully air conditioned
- Built ins in 3 bedrooms and free standing cupboard in 4th bedroom
- Dishwasher
- Renovated kitchen
- Internal laundry
- Use of underneath the house
- Carpeted bedrooms
- Ceiling fans throughout
- Pets negotiable on application