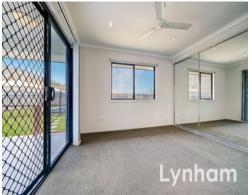

## THE PROPERTY

- 3 Spacious bedrooms
- Spacious open plan living area
- Beautifully Tiled to living areas
- Master bedroom with built in robe and private ensuite
- Ensuite has double shower
- Gorgeous kitchen with overhead cupboards, ample storage
- Dishwasher & quality stainless steel appliances
- Large pantry
- Tiled all weather patio
- Sparkling in ground pool
- Fully Security Screened