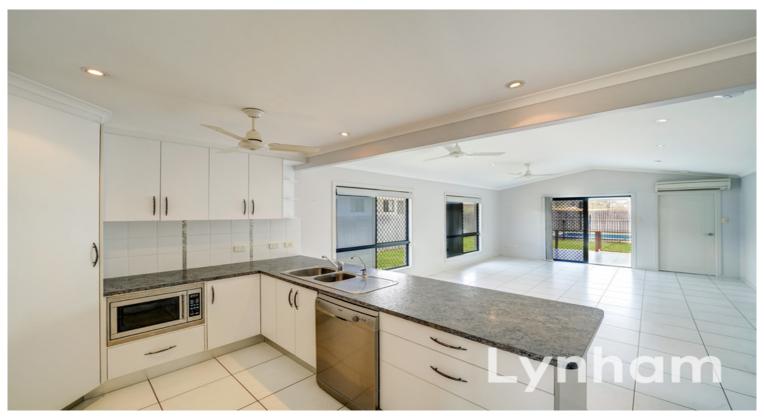

## THE PROPERTY

- 3 Spacious bedrooms
- Spacious open plan living area
- Beautifully Tiled to living areas
- Master bedroom with built in robe and private ensuite
- Ensuite has double shower
- Gorgeous kitchen with overhead cupboards, ample storage
- Dishwasher & quality stainless steel appliances
- Large pantry
- Tiled all weather patio
- Sparkling in ground pool
- Fully Security Screened