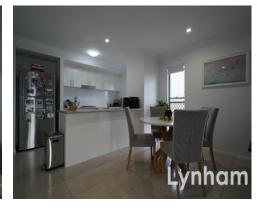

## THE PROPERTY

- 3 bedrooms with wardrobes
- Main bedroom features ensuite & walk-in wardrobe
- Large galley style kitchen with ample storage
- Open plan living
- Gas cook top
- Fully air conditioned and fans in each room
- Back patio for entertaining
- Double fridge space
- Internal laundry
- Corner block
- Large double garage
- Moments to the North Shore Precinct, Shopp