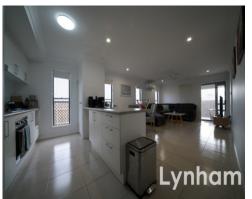

## THE PROPERTY

- 3 bedrooms with wardrobes
- Main bedroom features ensuite & walk-in wardrobe
- Large galley style kitchen with ample storage
- Open plan living
- Gas cook top
- Fully air conditioned and fans in each room
- Back patio for entertaining
- Double fridge space
- Internal laundry
- Corner block
- Large double garage
- Moments to the North Shore Precinct, Shopp