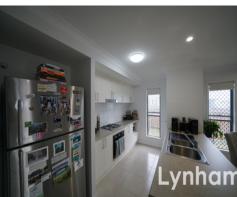

## THE PROPERTY

- 3 bedrooms with wardrobes
- Main bedroom features ensuite & walk-in wardrobe
- Large galley style kitchen with ample storage
- Open plan living
- Gas cook top
- Fully air conditioned and fans in each room
- Back patio for entertaining
- Double fridge space
- Internal laundry
- Corner block
- Large double garage
- Moments to the North Shore Precinct, Shopp