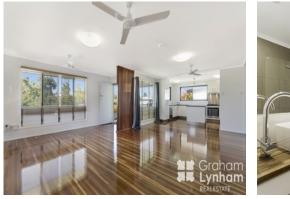

## A Modern Surprise! - APPLICATION PENDING

This house has a totally unexpected, beautifully modern interior. With both a renovated kitchen and bathroom, polished timber floors and fully air conditioned throughout is easily sets itself above others on the market.

## THE PROPERTY

- 3 Good size bedrooms
- Fully air conditioned
- Large modern kitchen with huge oven
- Dishwasher
- Modern bathroom
- Large open plan living/dining area
- Huge deck
- Large fully fenced yard
- Small front porch