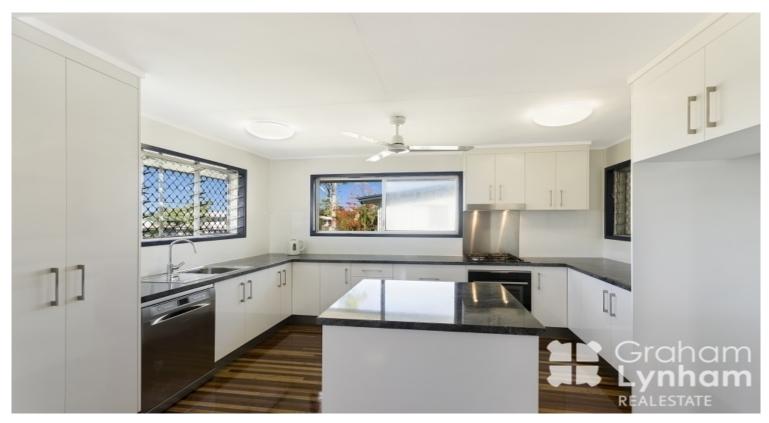

## A Modern Surprise! - APPLICATION PENDING

This house has a totally unexpected, beautifully modern interior. With both a renovated kitchen and bathroom, polished timber floors and fully air conditioned throughout is easily sets itself above others on the market.

## THE PROPERTY

- 3 Good size bedrooms
- Fully air conditioned
- Large modern kitchen with huge oven
- Dishwasher
- Modern bathroom
- Large open plan living/dining area
- Huge deck
- Large fully fenced yard
- Small front porch