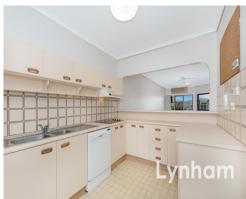

## THE PROPERTY

- Luxury resort facilities offer a pool, tennis court, sauna, barbecue
- Open plan living and dining areas capture scenic views
- Front/rear balconies with district views
- Generous kitchen complete with servery to the dining area
- Two double sized bedrooms bask in abundant natural light
- Master bedroom has direct access to balcony and bathroom
- Two way bathroom with shower/bath combination
- Internal laundry, air conditioning and a secure car space
- Exceptional opportunity for home buyers and investors
- Complex has it's own emergency generator
- Located in the heart of the Townsville CBD