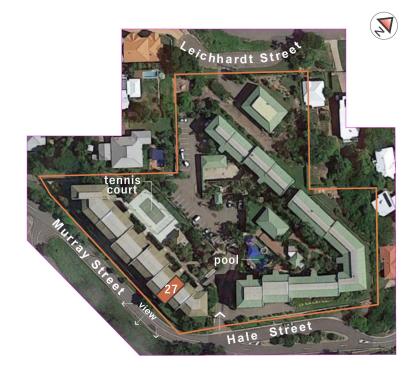

## THE PROPERTY

- Luxury resort facilities offer a pool, tennis court, sauna, barbecue
- Open plan living and dining areas capture scenic views
- Front/rear balconies with district views
- Generous kitchen complete with servery to the dining area
- Two double sized bedrooms bask in abundant natural light
- Master bedroom has direct access to balcony and bathroom
- Two way bathroom with shower/bath combination
- Internal laundry, air conditioning and a secure car space
- Exceptional opportunity for home buyers and investors
- Complex has it's own emergency generator
- Located in the heart of the Townsville CBD