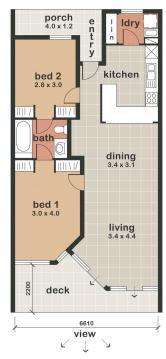

## THE PROPERTY

- Luxury resort facilities offer a pool, tennis court, sauna, barbecue
- Open plan living and dining areas capture scenic views
- Front/rear balconies with district views
- Generous kitchen complete with servery to the dining area
- Two double sized bedrooms bask in abundant natural light
- Master bedroom has direct access to balcony and bathroom
- Two way bathroom with shower/bath combination
- Internal laundry, air conditioning and a secure car space
- Exceptional opportunity for home buyers and investors
- Complex has it's own emergency generator
- Located in the heart of the Townsville CBD

## Unit 27 15 Hale Steet | North Ward

unit | porch & deck 78m² | 17m²

total area 95m²

floorplansolutions | realestatemarketing | 0409546939