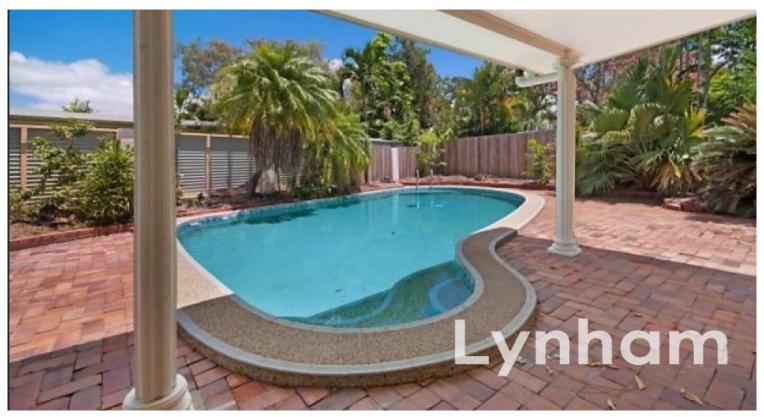

## THE PROPERTY

- 4 Bedrooms
- Large modern galley style kitchen
- Open plan dining & lounge room
- Modern main bathroom features combination spa bath/shower
- Internal laundry
- Covered entertainment area overlooking in-ground pool
- Large 820sqm allotment
- Fully fenced yard