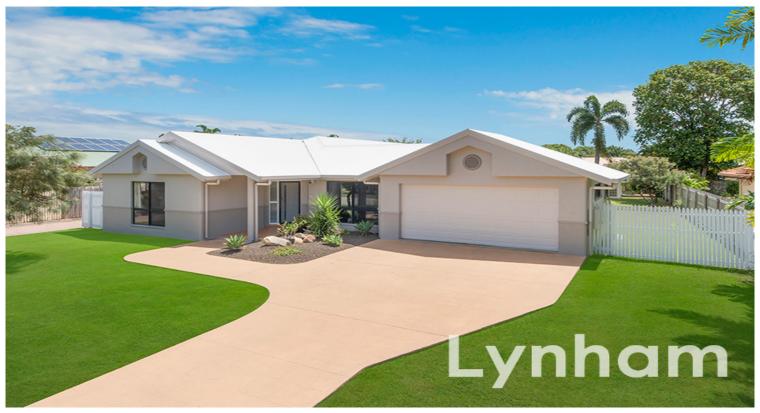

## Looking for a Great Family Home which was High and Dry?

Family friendly layout with dual living areas ensures plenty of room for the family to spread out. Massive low maintenance yard with plenty of additional room for children to play or to get that pool or shed that is on your wish list.

## The Home

- Two spacious living areas
- Tiled living areas
- New carpets throughout
- Four bedrooms with built ins
- Main bedroom with en suite
- Main bathroom
- Fully air conditioned with split systems
- Central kitchen overlooking large entertaining
- Large entertaining area with privacy blinds
- Professionally painted, interior and exterior
- Side access to rear of yard through double