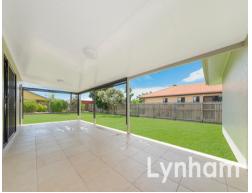

## The Home

- Two spacious living areas
- Tiled living areas
- New carpets throughout
- Four bedrooms with built ins
- Main bedroom with en suite
- Main bathroom
- Fully air conditioned with split systems
- Central kitchen overlooking large entertaining
- Large entertaining area with privacy blinds
- Professionally painted, interior and exterior
- Side access to rear of yard through double