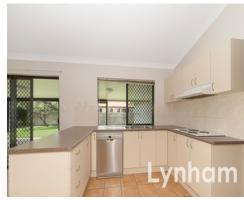

## The Home

- Two spacious living areas
- Tiled living areas
- New carpets throughout
- Four bedrooms with built ins
- Main bedroom with en suite
- Main bathroom
- Fully air conditioned with split systems
- Central kitchen overlooking large entertaining
- Large entertaining area with privacy blinds
- Professionally painted, interior and exterior
- Side access to rear of yard through double