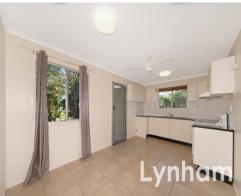

## THE PROPERTY

3

1

- 3 Great size bedrooms all with built-in wardrobes
- Large living area
- Separate dining area
- Modern kitchen
- Modern bathroom
- Internal stairs
- Fully fenced 708sqm allotment
- fully enclosed downstairs with separate toilet & laundry