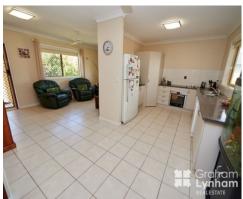

## THE PROPERTY

- 4 Bedroom + study
- High ceiling throughout
- Fully fenced with security screens and sensor lights
- All bedrooms have built-in cupboards
- Main has a walk-in robe and ensuite
- Fully tiled family room
- Spacious lounge and dining areas
- Generous sized kitchen with new appliances
- Modern style bathroom and internal laundry
- Large tiled outdoor entertaining area
- Luscious landscaped backyard with 6x4m shed
- 908sqm allotment
- Short drive to 1300 Smiles Stadium and Bro