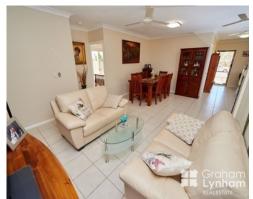

## THE PROPERTY

- 4 Bedroom + study
- High ceiling throughout
- Fully fenced with security screens and sensor lights
- All bedrooms have built-in cupboards
- Main has a walk-in robe and ensuite
- Fully tiled family room
- Spacious lounge and dining areas
- Generous sized kitchen with new appliances
- Modern style bathroom and internal laundry
- Large tiled outdoor entertaining area
- Luscious landscaped backyard with 6x4m shed
- 908sqm allotment
- Short drive to 1300 Smiles Stadium and Bro