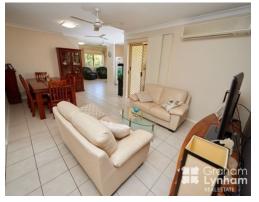

## THE PROPERTY

- 4 Bedroom + study
- High ceiling throughout
- Fully fenced with security screens and sensor lights
- All bedrooms have built-in cupboards
- Main has a walk-in robe and ensuite
- Fully tiled family room
- Spacious lounge and dining areas
- Generous sized kitchen with new appliances
- Modern style bathroom and internal laundry
- Large tiled outdoor entertaining area
- Luscious landscaped backyard with 6x4m shed
- 908sqm allotment
- Short drive to 1300 Smiles Stadium and Bro