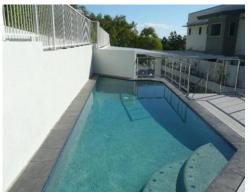

## **Unique Luxury with an Eclipse Apartment**

This luxury 3 bedroom apartment has magnificent views over Rowes Bay, Pallarenda & over to Magnetic Island. This unit features:

- 3 spacious bedrooms
- Main bedroom with WIR & ensuite
- Built in robe's to remaining rooms
- Fully air-conditioned for your comfort
- 2 bathrooms for your convenience
- Ducted vacuum
- Carpet and tiled throughout
- Storage area in garage with roller door
- Security Alarm System
- Pool in the complex
- 2 Carpark spaces