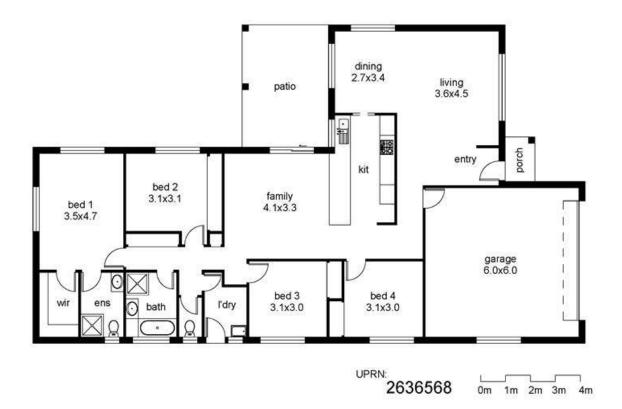

Area:

702 m2

## THE PROPERTY

Δ

- 4 Good size bedroom all with BIR

2

- Master bedroom has private ensuite
- Two living areas
- Freshly painted throughout
- Fully air conditioned
- Security screened
- Large galley kitchen
- Family size main bathroom
- Entertaining area
- Ceiling fans throughout
- Large backyard
- \*Exterior colours of the home may differ fro