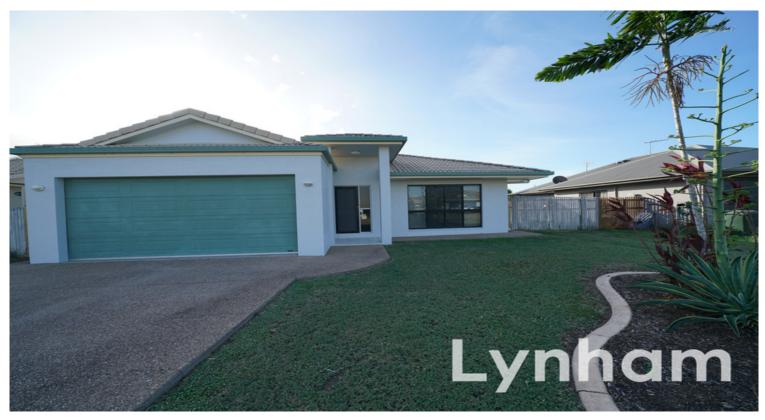

## Freshly Painted, Fully Air Conditioned

2

This fantastic home embodies a feeling of comfort and generosity highlighted by fresh paint throughout! [Ex DHA]. Its perfect setting is quietly located, a short distance to Avenues and a short drive to Willows. Located on a large block you will also have a fantastic size backyard.

## THE PROPERTY

Δ

- 4 Good size bedroom all with BIR

2

- Master bedroom has private ensuite
- Two living areas
- Freshly painted throughout
- Fully air conditioned
- Security screened
- Large galley kitchen
- Family size main bathroom
- Entertaining area
- Ceiling fans throughout
- Large backyard
- \*Exterior colours of the home may differ fro