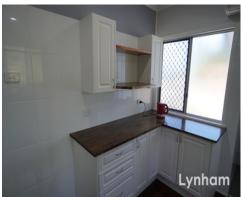

## THE PROPERTY

- 4 Bedrooms
- Renovated bathroom
- Polished timber floors
- Fully air conditioned
- Large combined lounge and dining area
- Modern kitchen
- Good size yard with high fencing
- Parking underneath
- Storage space underneath
- Recently re-painted