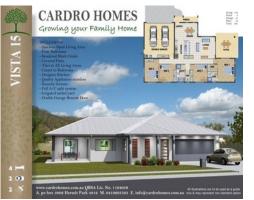

THE PROPERTY

- Spacious open plan living
- Four bedrooms
- Covered patio
- Tiles to all living areas
- Carpet to bedrooms
- Designer kitchen
- Quality Stainless Steel Appliances
- Security Screens
- Fully air-conditioned split systems
- Irrigated and turfed yard
- Double Garage Remote Door
- Short distance from the highway North to I