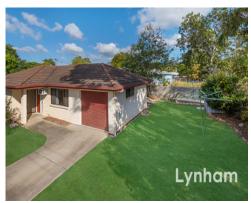

## THE PROPERTY

- 3 good size bedrooms
- Separate lounge & dining
- Large kitchen
- Dishwasher
- Fully fenced 602sqm corner block
- Single lock-up garage
- Garden shed
- Covered entertainment area