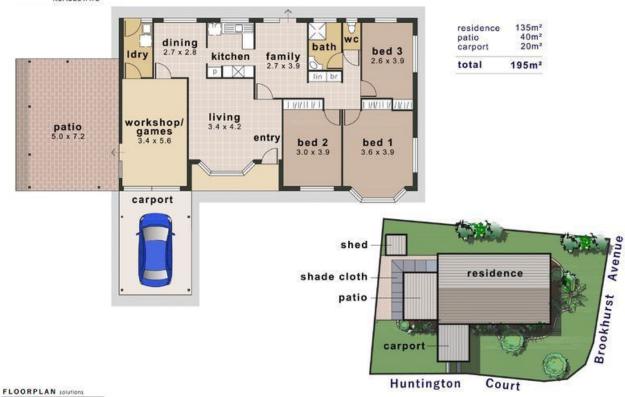

## **Beautifully Quiet Street - Central Location**

Just footsteps from everything Kirwan has to offer is this fresh well presented home. This solid brick, three bedroom home offers a versatile floor plan created for easy family living and entertaining. Well located in a quiet neighbourhood the home is within easy access to parkland, schools and local shopping.

## THE PROPERTY

- 3 Bedrooms with built-in wardrobes
- Large modern kitchen
- Separate living & dining area
- Study area off kitchen
- Air conditioning to two bedrooms and living areas
- Main bathroom features shower with separate toilet
- Internal laundry
- Carport has been enclosed to allow the opportunity of a rumpus
- Covered entertainment area
- Large 668sqm corner allotment
- Within Kirwan State school catchment zone

## 1 Huntington Court

## Kirwan

real estate plans | 0409546939 Whilst care has been taken to produce an accurate representation, this illustration is indicitive only and interested parties should undertake their own investigations.