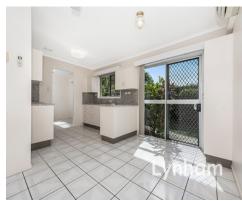

## THE PROPERTY

- 3 Bedrooms with built-in wardrobes
- Large modern kitchen
- Separate living & dining area
- Study area off kitchen
- Air conditioning to two bedrooms and living areas
- Main bathroom features shower with separate toilet
- Internal laundry
- Carport has been enclosed to allow the opportunity of a rumpus
- Covered entertainment area
- Large 668sqm corner allotment
- Within Kirwan State school catchment zone