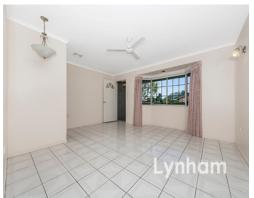

## THE PROPERTY

- 3 Bedrooms with built-in wardrobes
- Large modern kitchen
- Separate living & dining area
- Study area off kitchen
- Air conditioning to two bedrooms and living areas
- Main bathroom features shower with separate toilet
- Internal laundry
- Carport has been enclosed to allow the opportunity of a rumpus
- Covered entertainment area
- Large 668sqm corner allotment
- Within Kirwan State school catchment zone