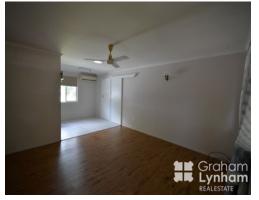

## Low Set Family Home

This lovely three bedroom home has had new paint and floor coverings throughout.

It is fully air conditioned with a spacious living area, stainless steel appliances and internal laundry. Kitchen has new gas cook top with electric oven.