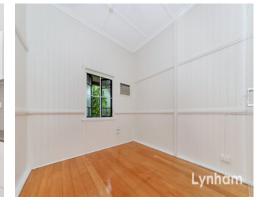

## THE PROPERTY

3

- 3 large bedrooms (two with built-in Wardrobes)
- Main bathroom has been renovated includes separate shower and bath
- Fully air-conditioned
- Combined living and dining rooms
- Modern touch meets impeccable period cottage
- Large modern kitchen
- 3m ceilings & timber floorboards throughout
- Rear patio leading off from lounge room over looking the back yard
- Fully fenced with established gardens