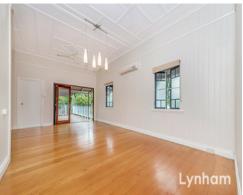

## THE PROPERTY

3

- 3 large bedrooms (two with built-in Wardrobes)
- Main bathroom has been renovated includes separate shower and bath
- Fully air-conditioned
- Combined living and dining rooms
- Modern touch meets impeccable period cottage
- Large modern kitchen
- 3m ceilings & timber floorboards throughout
- Rear patio leading off from lounge room over looking the back yard
- Fully fenced with established gardens