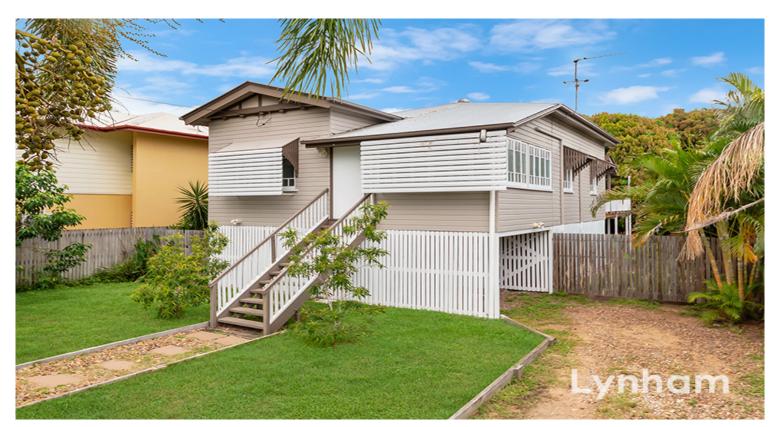

## **Inner City Chic Cottage**

Poised to take full advantage of her location this superbly finished inner city cottage has the perfect blend of clean lines

from her renovations and unique period features that give these homes their distinct character and feel.

## THE PROPERTY

3

- 3 large bedrooms (two with built-in Wardrobes)
- Main bathroom has been renovated includes separate shower and bath
- Fully air-conditioned
- Combined living and dining rooms
- Modern touch meets impeccable period cottage
- Large modern kitchen
- 3m ceilings & timber floorboards throughout
- Rear patio leading off from lounge room over looking the back yard
- Fully fenced with established gardens

Area:

607 m2