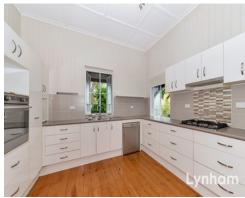

## THE PROPERTY

3

- 3 large bedrooms (two with built-in Wardrobes)
- Main bathroom has been renovated includes separate shower and bath
- Fully air-conditioned
- Combined living and dining rooms
- Modern touch meets impeccable period cottage
- Large modern kitchen
- 3m ceilings & timber floorboards throughout
- Rear patio leading off from lounge room over looking the back yard
- Fully fenced with established gardens