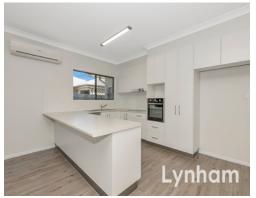

## THE PROPERTY

- 4 large bedrooms with built-in wardrobes
- Fully air-conditioned
- Vinyl planking to living zones and all four bedrooms
- Master bedroom with large walk-in wardrobe & ensuite
- Modern open plan kitchen with stainless steel appliances including dishwasher
- Main bathroom with combination shower/bath, separate toilet & basin
- Large covered patio
- Extra large garage boasts separate storage room with built-in shelving
- Garden shed
- Irrigation
- Very close proximity to river and Fairfiel