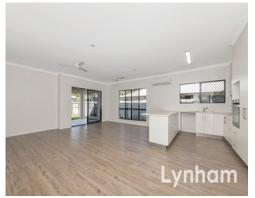

## THE PROPERTY

- 4 large bedrooms with built-in wardrobes
- Fully air-conditioned
- Vinyl planking to living zones and all four bedrooms
- Master bedroom with large walk-in wardrobe & ensuite
- Modern open plan kitchen with stainless steel appliances including dishwasher
- Main bathroom with combination shower/bath, separate toilet & basin
- Large covered patio
- Extra large garage boasts separate storage room with built-in shelving
- Garden shed
- Irrigation
- Very close proximity to river and Fairfiel