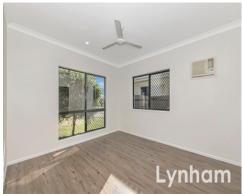

## THE PROPERTY

- 4 large bedrooms with built-in wardrobes
- Fully air-conditioned
- Vinyl planking to living zones and all four bedrooms
- Master bedroom with large walk-in wardrobe & ensuite
- Modern open plan kitchen with stainless steel appliances including dishwasher
- Main bathroom with combination shower/bath, separate toilet & basin
- Large covered patio
- Extra large garage boasts separate storage room with built-in shelving
- Garden shed
- Irrigation
- Very close proximity to river and Fairfiel