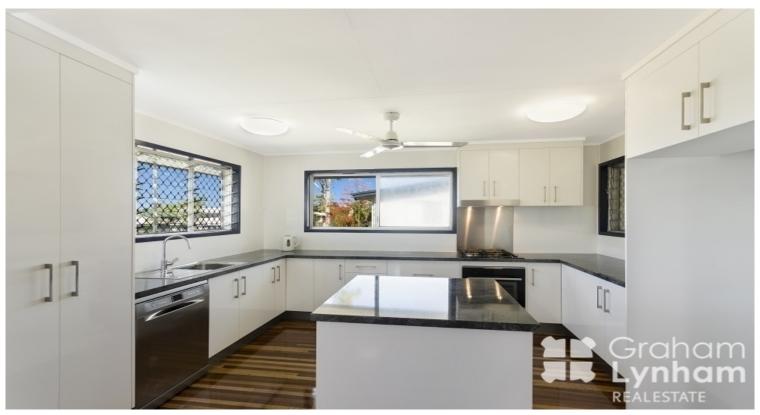

## A Modern Surprise!

This house has a totally unexpected, beautifully modern interior. With both a renovated kitchen and bathroom, polished timber floors and fully air conditioned throughout is easily sets itself above others on the market.

## THE PROPERTY

- 3 Good size bedrooms
- Fully air conditioned
- Large modern kitchen with huge oven
- Dishwasher
- Modern bathroom
- Large open plan living/dining area
- Huge deck
- Large fully fenced yard
- Small front porch