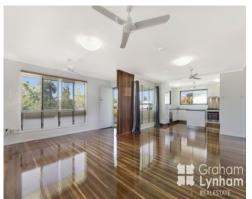

## A Modern Surprise!

This house has a totally unexpected, beautifully modern interior. With both a renovated kitchen and bathroom, polished timber floors and fully air conditioned throughout is easily sets itself above others on the market.

## THE PROPERTY

- 3 Good size bedrooms
- Fully air conditioned
- Large modern kitchen with huge oven
- Dishwasher
- Modern bathroom
- Large open plan living/dining area
- Huge deck
- Large fully fenced yard
- Small front porch