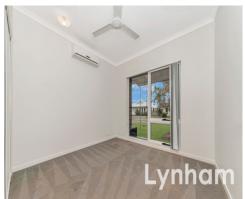

## THE PROPERTY

- Three bedroom plus study home in modern finishes
- $\mbox{\sc Open}$  plan living and dining area leads out onto the rear patio and gardens
- Three carpeted bedrooms with built-in robes, ceiling fans and air-conditioned
- Modern kitchen with modern splash backs, stainless steel appliances overlooking living and dining area
- Tiled living area, kitchen, bathroom, hallways and patio for easy care
- Separate study at the entrance of the home, ideal for those looking to work from home
- Short drive to 1300 Smiles Stadium & Broth