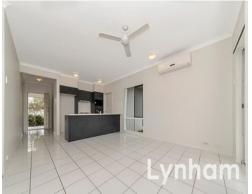

## THE PROPERTY

- Three bedroom plus study home in modern finishes
- $\mbox{\sc Open}$  plan living and dining area leads out onto the rear patio and gardens
- Three carpeted bedrooms with built-in robes, ceiling fans and air-conditioned
- Modern kitchen with modern splash backs, stainless steel appliances overlooking living and dining area
- Tiled living area, kitchen, bathroom, hallways and patio for easy care
- Separate study at the entrance of the home, ideal for those looking to work from home
- Short drive to 1300 Smiles Stadium & Broth