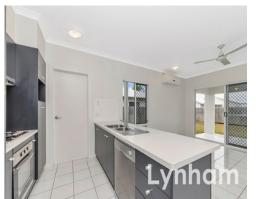

## THE PROPERTY

- Three bedroom plus study home in modern finishes
- $\mbox{\sc Open}$  plan living and dining area leads out onto the rear patio and gardens
- Three carpeted bedrooms with built-in robes, ceiling fans and air-conditioned
- Modern kitchen with modern splash backs, stainless steel appliances overlooking living and dining area
- Tiled living area, kitchen, bathroom, hallways and patio for easy care
- Separate study at the entrance of the home, ideal for those looking to work from home
- Short drive to 1300 Smiles Stadium & Broth