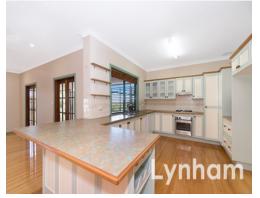

Featuring massive living areas, all to the front of the home, and three generously sized bedrooms, the design takes full advantage of the northern-facing views.

Complimenting the character of the timber-built home are polished timber floors throughout, French doors to verandas, a walk-in wardrobe, a large veranda for entertaining or quiet time with friends and family & a Large in-ground pool and spa.

## ?THE PROPERTY

- Three good size bedrooms with built-in wardrobes? & air-conditioned
- Study/ Possible 4th bedroom
- Open plan living & dining area?
- 10 minutes to the CBD and all the extra co

Nathan Lynham