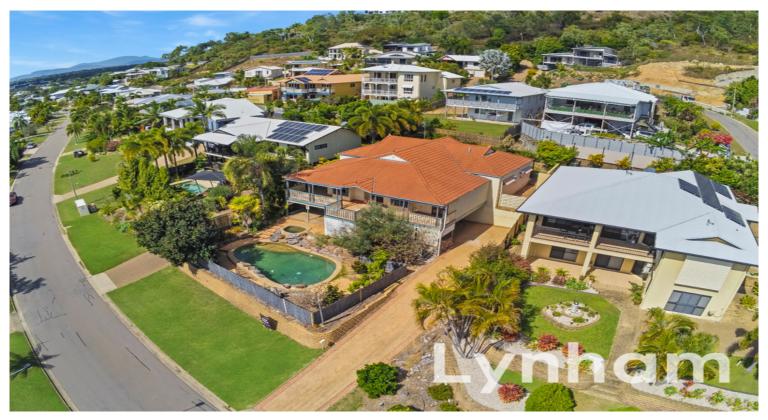

## **Under Contract By Nathan Lynham 0427695162**

Located on the Mount Louisa hillside, and crafted perfectly for an elevated allotment, this large timber home offers a very different perspective on hillside living.

Featuring massive living areas, all to the front of the home, and three generously sized bedrooms, the design takes full advantage of the northern-facing views.

Complimenting the character of the timber-built home are polished timber floors throughout, French doors to verandas, a walk-in wardrobe, a large veranda for entertaining or quiet time with friends and family & a Large in-ground pool and spa.