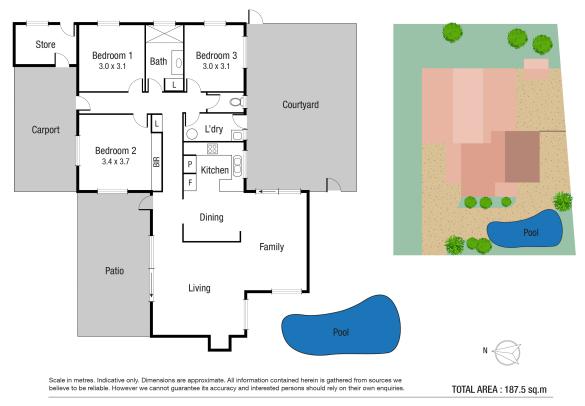

## THE PROPERTY:

3

- 3 large bedrooms
- Large open plan lounge with separate dining
- Large central kitchen with ample storage
- Renovated bathroom with separate toilet
- Private patio off the lounge area

1

- In-ground pool
- Fully re-painted with new carpet throughout
- Internal laundry
- Single carport at the front
- Fenced yard
- Rates \$3,997.58 per year
- Close proximity to Stockland shopping cent

**Nathan Lynham** 