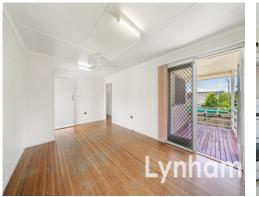

## **Highset Home In Heatley**

This lovely high-set home has all the features to make life easy.

Featuring a large lounge room, timber floors, rear patio and downstairs storage along with a huge flat backyard, it has everything you are looking for in a home. Set in a quiet location with easy access to everything you need this home will tick all of your boxes.

## THE PROPERTY

- 3 bedrooms all with air conditioning
- Lounge room to the front of the home opening onto rear patio
- Modern kitchen with ample storage combined with dining area
- Main bathroom with bath/shower and separate toilet
- Downstairs enclosed to form storage & carport
- 607sqm allotment with rear yard fenced off