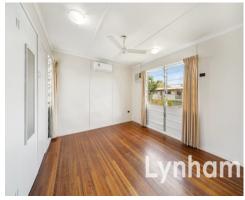

## THE PROPERTY

- 3 bedrooms all with air conditioning
- Lounge room to the front of the home opening onto rear patio
- Modern kitchen with ample storage combined with dining area
- Main bathroom with bath/shower and separate toilet
- Downstairs enclosed to form storage & carport
- 607sqm allotment with rear yard fenced off