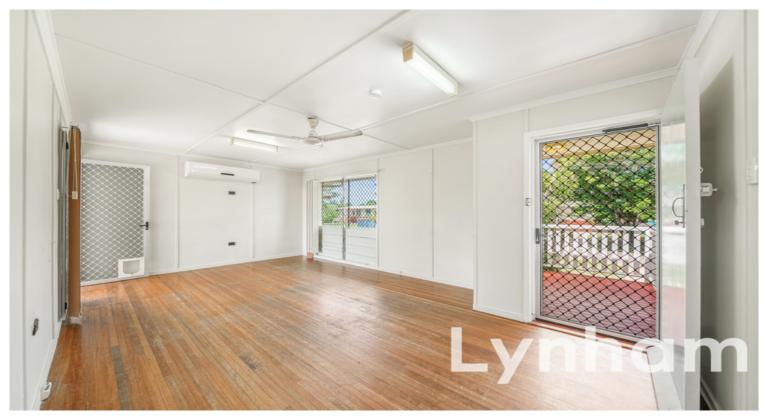

## **Highset Home In Heatley**

This lovely high-set home has all the features to make life easy.

Featuring a large lounge room, timber floors, rear patio and downstairs storage along with a huge flat backyard, it has everything you are looking for in a home. Set in a quiet location with easy access to everything you need this home will tick all of your boxes.

## THE PROPERTY

- 3 bedrooms all with air conditioning
- Lounge room to the front of the home opening onto rear patio
- Modern kitchen with ample storage combined with dining area
- Main bathroom with bath/shower and separate toilet
- Downstairs enclosed to form storage & carport
- 607sqm allotment with rear yard fenced off