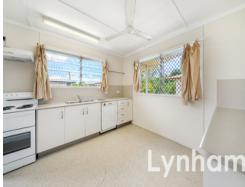

## THE PROPERTY

- 3 bedrooms all with air conditioning
- Lounge room to the front of the home opening onto rear patio
- Modern kitchen with ample storage combined with dining area
- Main bathroom with bath/shower and separate toilet
- Downstairs enclosed to form storage & carport
- 607sqm allotment with rear yard fenced off