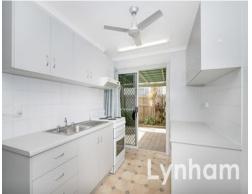

## THE PROPERTY

- 2 bedrooms with built-in wardrobes
- Modern galley style kitchen with ample storage
- Open plan lounge & dining room
- Functional bathroom with walk-in shower
- Single carport to front with additional patio area
- Fully air-conditioned, low-maintenance unit
- Rates \$3,222.94 per year
- Currently tenanted at \$350 per week until