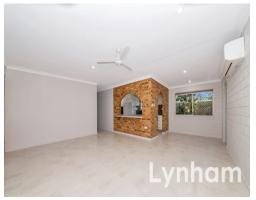

## THE PROPERTY

- Three good size bedrooms with built-in wardrobes
- All bedrooms air conditioned
- Large granny flat with kitchenette, bathroom and living area connected to the main house
- Spacious open plan living/dining area
- Family sized bathroom
- Kitchen with ample storage
- Internal laundry
- Lovely entertaining area
- Beautiful established gardens
- Large corner allotment
- In-ground pool