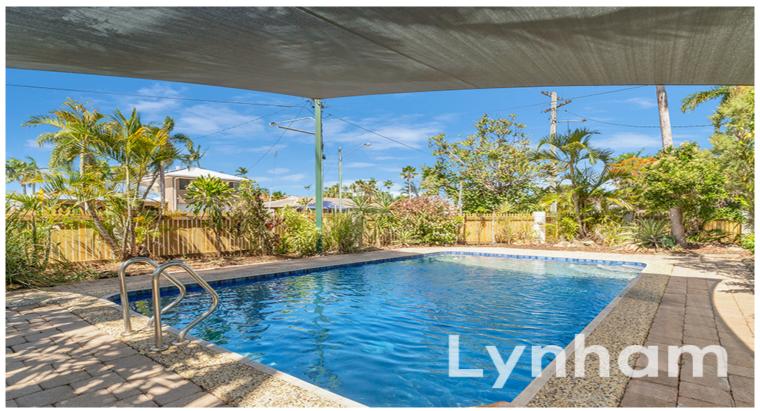

## THE PROPERTY

- Three good size bedrooms with built-in wardrobes
- All bedrooms air conditioned
- Large granny flat with kitchenette, bathroom and living area connected to the main house
- Spacious open plan living/dining area
- Family sized bathroom
- Kitchen with ample storage
- Internal laundry
- Lovely entertaining area
- Beautiful established gardens
- Large corner allotment
- In-ground pool