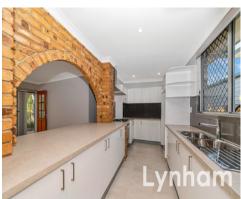

## THE PROPERTY

- Three good size bedrooms with built-in wardrobes
- All bedrooms air conditioned
- Large granny flat with kitchenette, bathroom and living area connected to the main house
- Spacious open plan living/dining area
- Family sized bathroom
- Kitchen with ample storage
- Internal laundry
- Lovely entertaining area
- Beautiful established gardens
- Large corner allotment
- In-ground pool