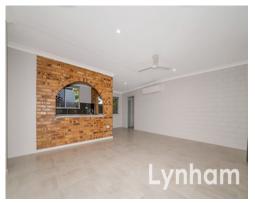

## THE PROPERTY

- Three good size bedrooms with built-in wardrobes
- All bedrooms air conditioned
- Large granny flat with kitchenette, bathroom and living area connected to the main house
- Spacious open plan living/dining area
- Family sized bathroom
- Kitchen with ample storage
- Internal laundry
- Lovely entertaining area
- Beautiful established gardens
- Large corner allotment
- In-ground pool