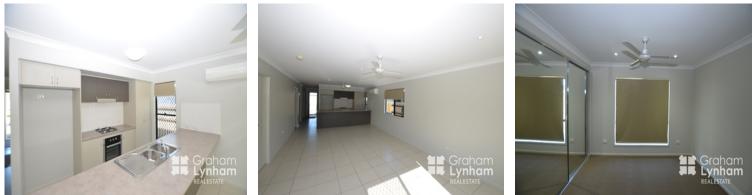

## THE PROPERTY

- 3 Good size bedrooms all with BIR
- Fully air conditioned
- Modern kitchen
- Dishwasher and large fridge space
- Large open plan living/dining area
- Modern bathroom
- Tiled living areas, carpeted bedrooms
- Single lock up garage
- Good size entertaining area
- Ceiling fans throughout
- Security screens throughout