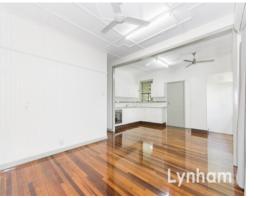

## THE PROPERTY

- Beautifully composed lounge/dining area with high ceilings and a wonderful sense of space
- Modernised kitchen with electric cookware and great storage
- 6 spacious bedrooms
- Modern bathroom with shower/bath tub combination
- Polished timber floors
- Recently painted
- Expansive Rear patio perfect for entertaining overlooking rear yard  $\boldsymbol{\vartheta}$  in-ground pool