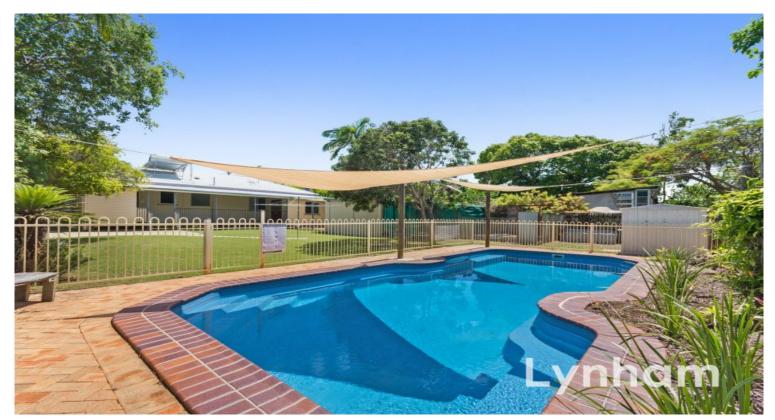

## THE PROPERTY

- Beautifully composed lounge/dining area with high ceilings and a wonderful sense of space
- Modernised kitchen with electric cookware and great storage
- 6 spacious bedrooms
- Modern bathroom with shower/bath tub combination
- Polished timber floors
- Recently painted
- Expansive Rear patio perfect for entertaining overlooking rear yard  $\boldsymbol{\vartheta}$  in-ground pool