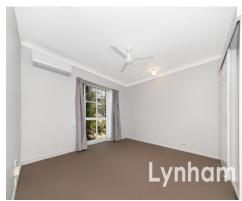

## THE PROPERTY

- Recently Painted
- 3 Bedrooms with built-in wardrobes
- Main bedroom has ensuit & walk-in wardrobe
- Open plan living and dining
- Large modern kitchen
- Air conditioning throughout
- Renovated bathroom
- Internal laundry
- Private patio full length of unit
- Close proximity to Gregory Street Eateries