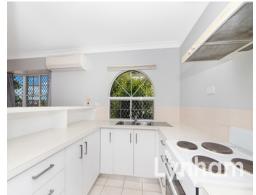

## THE PROPERTY

- Recently Painted
- 3 Bedrooms with built-in wardrobes
- Main bedroom has ensuit & walk-in wardrobe
- Open plan living and dining
- Large modern kitchen
- Air conditioning throughout
- Renovated bathroom
- Internal laundry
- Private patio full length of unit
- Close proximity to Gregory Street Eateries