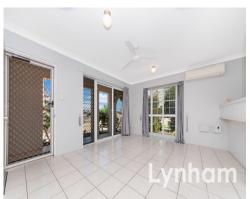

## THE PROPERTY

- Recently Painted
- 3 Bedrooms with built-in wardrobes
- Main bedroom has ensuit & walk-in wardrobe
- Open plan living and dining
- Large modern kitchen
- Air conditioning throughout
- Renovated bathroom
- Internal laundry
- Private patio full length of unit
- Close proximity to Gregory Street Eateries